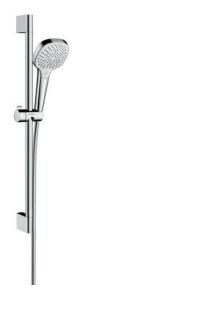

## **SPECIFICATION SHEET - fittings**

| BRAND:                         | hansgrohe                                                                                                                                                   | Product Photo: |
|--------------------------------|-------------------------------------------------------------------------------------------------------------------------------------------------------------|----------------|
| ORIGIN:                        | Germany                                                                                                                                                     | ì              |
| SERIES:                        | Wall Bar Set                                                                                                                                                |                |
| PRODUCT<br>DESCRIPTION:        | Croma Select E Shower set Multi<br>EcoSmart 9 I/min w/ shower bar<br>65cm<br>• Flow rate: 9 I/min. at 3 bar<br>• IntenseRain, Massage and<br>SoftRain spray | đ              |
| MODEL No.                      | 26581 400                                                                                                                                                   |                |
| FINISH/COLOUR:                 | White / Chrome                                                                                                                                              |                |
| DIMENSIONS:                    |                                                                                                                                                             |                |
| OPTIONAL<br>MATCHING<br>PARTS: |                                                                                                                                                             |                |