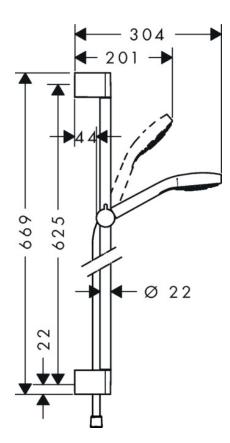

|                |
| FINISH/COLOUR:                 | White / Chrome                                                                                                                                              |                |
| DIMENSIONS:                    |                                                                                                                                                             |                |
| OPTIONAL<br>MATCHING<br>PARTS: |                                                                                                                                                             |                |



## **Technical Informations:**



## **REMINDER:**

Pipe flushing must be done before faucets are installed. Failure to do so voids the warranty.

Do not use cleaners containing abrasive cleansers, ammonia, bleach, acids, waxes, alcohol, solvents or other products not recommended for chrome.

All information is for reference only, installation shall always be based on the actual product delivered.